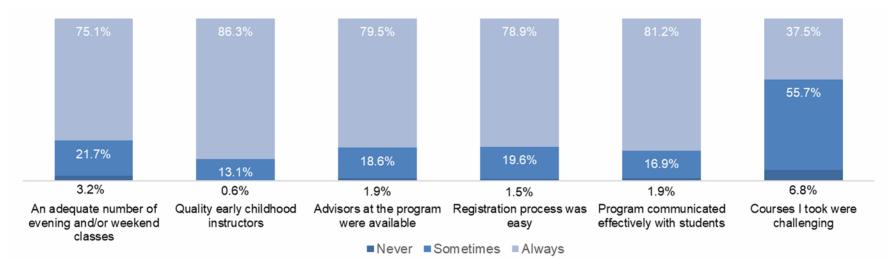

#### Satisfaction with the T.E.A.C.H. program

- 99% graded the T.E.A.C.H. program as excellent (91%) or good (8%)
- 99% would recommend T.E.A.C.H. to other child care workers
- **99%** found the T.E.A.C.H. staff and counselor(s) supportive (93% very, 6% somewhat)

Importance of scholarship components

**97%** found their sponsoring child care center supportive (83% very, 14% somewhat)