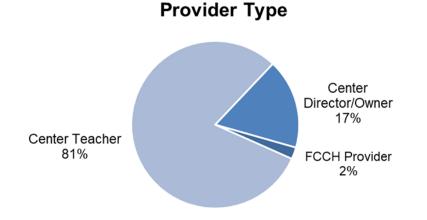

## 2024 T.E.A.C.H. Early Childhood<sup>®</sup> Scholar Evaluation Survey Responses

(531 scholars responded)

### Demographics of T.E.A.C.H. Scholar Respondents



## Scholars attended classes at:



### Regarding their college/training programs, scholars reported:



#### Satisfaction with the T.E.A.C.H. program

- 99% graded the T.E.A.C.H. program as excellent (91%) or good (8%)
- 99% would recommend T.E.A.C.H. to other child care workers
- **99%** found the T.E.A.C.H. staff and counselor(s) supportive (93% very, 6% somewhat)

Importance of scholarship components

**97%** found their sponsoring child care center supportive (83% very, 14% somewhat)



#### Amount of scholarship components

#### ■ Too Much ■ About Right ■ Too Little ■ N/A



# T.E.A.C.H. Early FLORIDA A Program of Children's Forum, Inc.