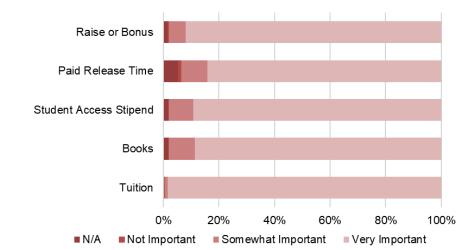

Importance of scholarship components

**97%** found their sponsoring child care center supportive (83% very, 14% somewhat)