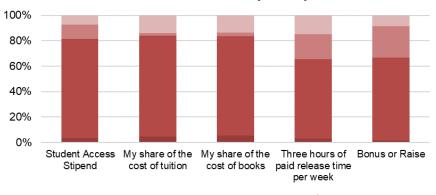

## 2024 T.E.A.C.H. Early Childhood<sup>®</sup> Scholar Evaluation Survey Responses

(531 scholars responded)

### Demographics of T.E.A.C.H. Scholar Respondents



## Scholars attended classes at:



### Regarding their college/training programs, scholars reported:



#### Satisfaction with the T.E.A.C.H. program

- 99% graded the T.E.A.C.H. program as excellent (91%) or good (8%)
- 99% would recommend T.E.A.C.H. to other child care workers
- **99%** found the T.E.A.C.H. staff and counselor(s) supportive (93% very, 6% somewhat)

Importance of scholarship components

**97%** found their sponsoring child care center supportive (83% very, 14% somewhat)



#### Amount of scholarship components

#### ■ Too Much ■ About Right ■ Too Little ■ N/A



# T.E.A.C.H. Early FLORIDA A Program of Children's Forum, Inc.