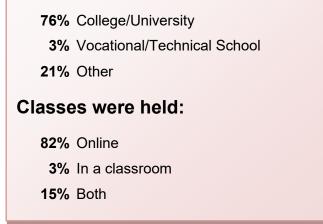

## Scholars attended classes at:

### Regarding their college/training programs, scholars reported: