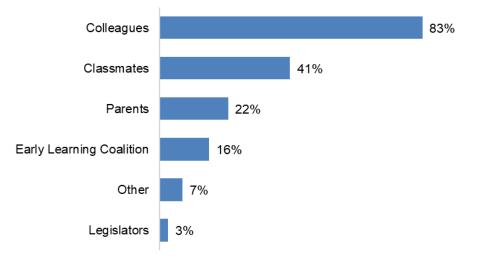

Early Childhood<sup>®</sup> Scholar Evaluation Survey Responses

(531 scholars responded)

### Demographics of T.E.A.C.H. Scholar Respondents



## Scholars attended classes at:



### Regarding their college/training programs, scholars reported:



#### Satisfaction with the T.E.A.C.H. program

- 99% graded the T.E.A.C.H. program as excellent (91%) or good (8%)
- 99% would recommend T.E.A.C.H. to other child care workers
- **99%** found the T.E.A.C.H. staff and counselor(s) supportive (93% very, 6% somewhat)

Importance of scholarship components

**97%** found their sponsoring child care center supportive (83% very, 14% somewhat)



#### Amount of scholarship components

#### ■ Too Much ■ About Right ■ Too Little ■ N/A



# T.E.A.C.H. Early FLORIDA A Program of Children's Forum, Inc.